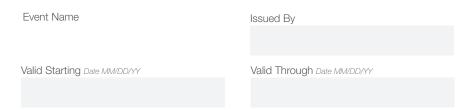

## Favvcett Center Event Permit —

## PLACE FACE UP ON DASH

NOT VALID UNLESS ALL FIELDS COMPLETED

Open Monday – Friday at 7 a.m.

## The Fine Print

Display this permit on vehicle dashboard with valid dates visible through the windshield.

Pass is not valid unless all fields are filled out completely.

Any attempt to alter this permit will immediately invalidate the permit, and the vehicle is subject to impoundment at the owner's expense.